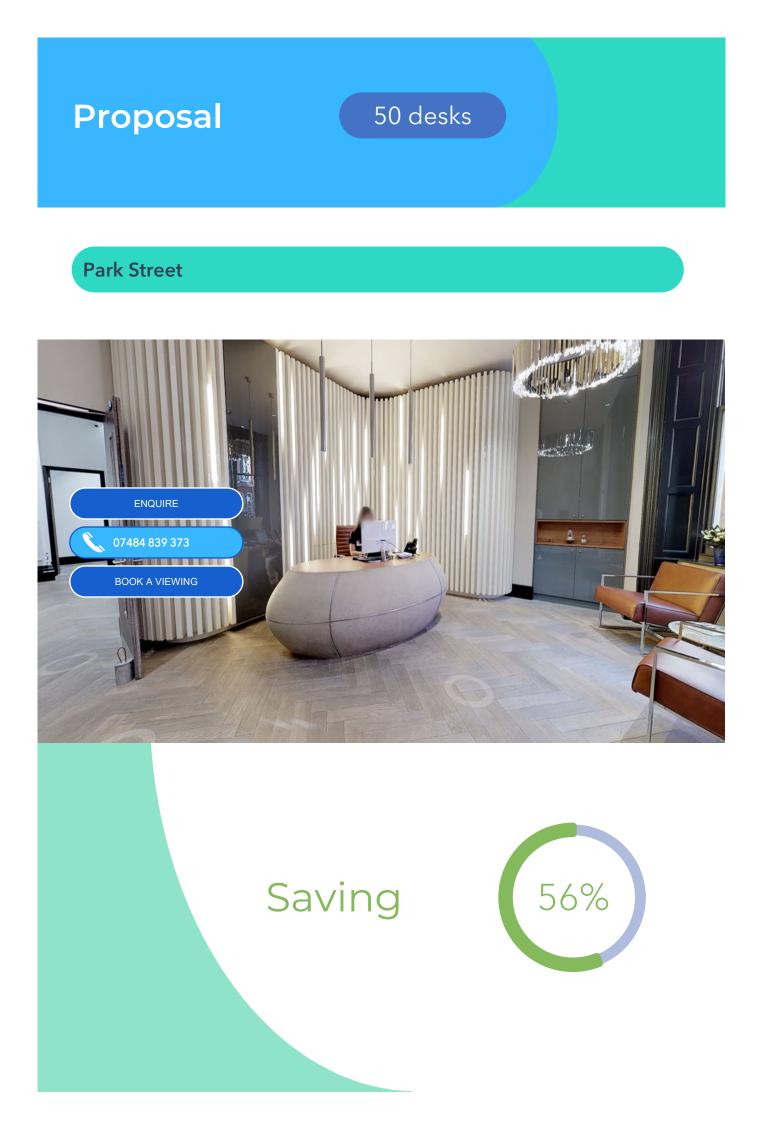

#### Your Lease

Anonymous 2 Park Street Mayfair London W1K

3rd (West) expires

01/11/2020

Space Desks **7,327** sq ft 50

Net Rent Gross Cost **£ 497,297 pa** £ 932,573 pa

## Flexible alternative

| Rent inc.           | £ 409,800 |  |  |
|---------------------|-----------|--|--|
| Costs - Operational | £ inc     |  |  |
| Business Rates      | £ inc     |  |  |
| Services            | £ inc     |  |  |
| Total Cost          | £ 409,800 |  |  |

Total Cost Saving £ 522,773

Saving