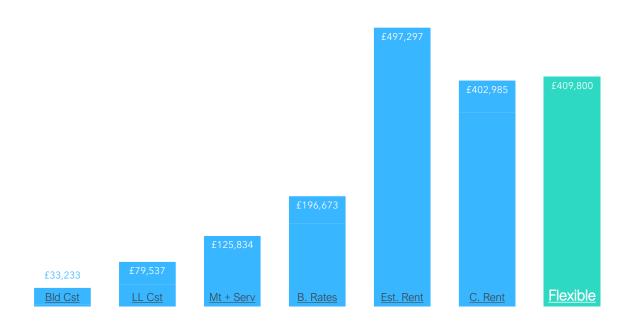

#### Rent - Comparison

| <u>FLEXIBI</u>  | <u>LE (inc)</u>   |          |          |         |                                       |    |          |          |          |        |
|-----------------|-------------------|----------|----------|---------|---------------------------------------|----|----------|----------|----------|--------|
|                 |                   |          |          |         |                                       |    |          |          |          |        |
| <u>Est. LEA</u> | <u>Est. LEASE</u> |          |          |         | B Rates                               |    | Ор       | Costs    |          |        |
| Current         | Current LEASE     |          |          | B Rates |                                       | Ор | Op Costs |          |          |        |
| 0 £100,000      | £200,000          | £300,000 | £400,000 | £500    | , , , , , , , , , , , , , , , , , , , |    | 700,000  | £800,000 | £900,000 | £1,00( |

#### Cost - Comparison

#### Lease

| Rent est.           | £ 497,297 |
|---------------------|-----------|
| Costs - Operational | £ 238,603 |
| Business Rates      | £ 196,673 |
| Total Cost          | £ 932,573 |

## Flexible alternative

| Rent inc.           | £ 409,800 |  |  |
|---------------------|-----------|--|--|
| Costs - Operational | £ inc     |  |  |
| Business Rates      | £ inc     |  |  |
| Services            | £ inc     |  |  |
| Total Cost          | £ 409,800 |  |  |