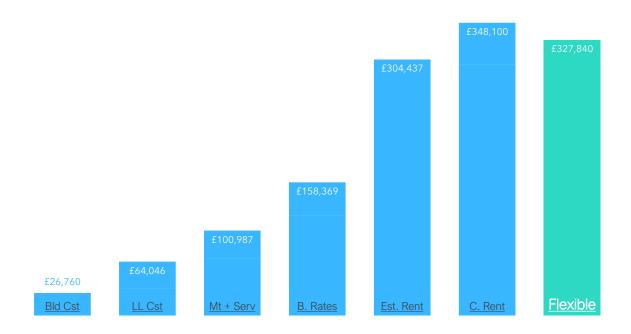

### Cost - Comparison

### Lease

| Rent est.           | £ 304,437 |
|---------------------|-----------|
| Costs - Operational | £ 191,793 |
| Business Rates      | £ 158,369 |
| Total Cost          | £ 654,599 |

### Flexible alternative

| Rent inc.           | £ 327,840 |  |
|---------------------|-----------|--|
| Costs - Operational | £ inc     |  |
| Business Rates      | £ inc     |  |
| Services            | £ inc     |  |
| Total Cost          | £ 327,840 |  |